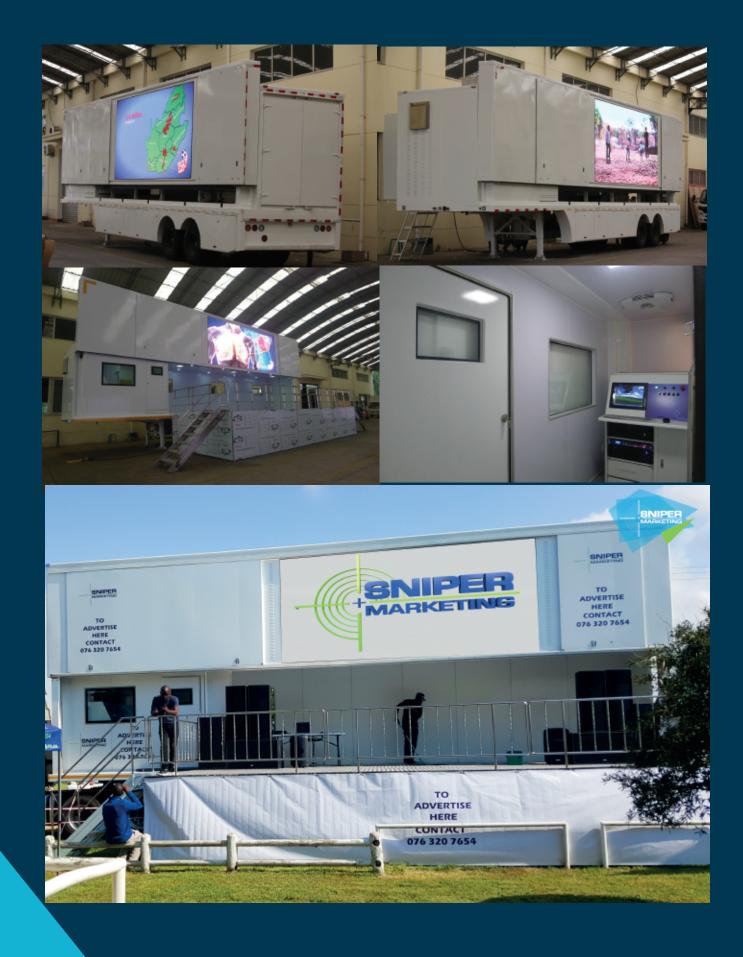

# Part III. Technical Advantages

Vehicle-specified LED Display:

A. Made of large chip tube, high brightness, less attenuation, the luminance keeps over 6500cd/m after 5 years life-span of more than 100,000 hours.

Lifting, system: hydraulic system, LED screen can be lifted up and down, to give the best view for all audiences.

Control System: Synchronous control system with PA and video processor. You could do any live camera feeds or interactive games consoles, live broadcast program in a more powerful and effective way. It can also show TV programs if you connect with a TV receiver box.

Stage : big hydraulic extending stage, 9mx3.5meter, it can automatically extend out and fold up, remote control, one person can set up the truck and stage in 30mins. Solid enough for dancing, jumping etc, can be used for big shows.