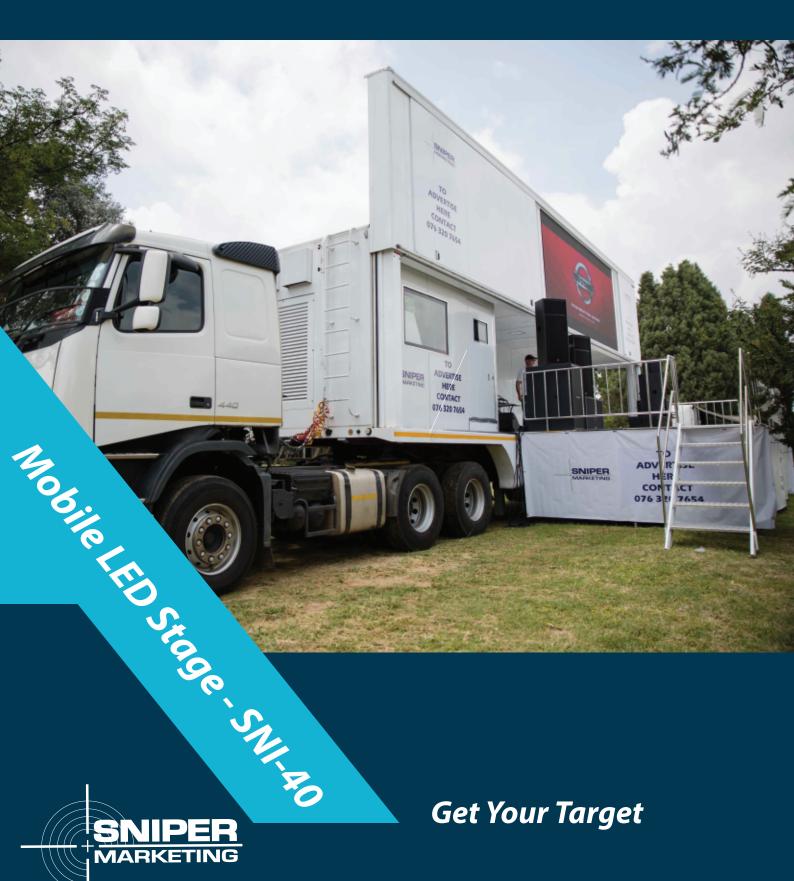

Sniper Marketing is an international company with offices in South Africa and Mozambique both with an massive African foot print in Mobile LED Stage truck and trailer assembly, distribustion and hire.

Stage : big hydraulic extending stage, 9mx3.5meter, it can automatically extend out and fold up, remote control, one person can set up the truck and stage in 30mins. Solid enough for dancing, jumping etc, can be used for big shows.